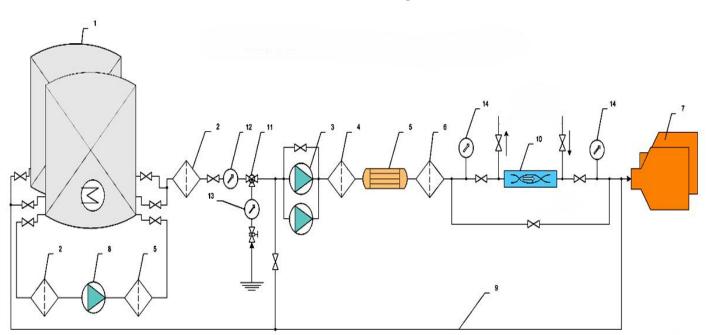

**1.** scheme for installation the TRGA activator for best boiler fuel burning in boiler feed line

2. scheme for installation the TRGA homogenizer in recycling line of boiler fuel (on settling tank)

## 

3. scheme for installation the TRGA homogenizer in recycling line of boiler fuel (on day tank)

it is not wiring diagrams, but some options concepts in each individual case it may be changed

## <u>legend</u>

- 1. fuel oil tank
- 2. prefilter
- 3. fuel oil supply pump to the boiler
- 4. fuel oil heater
- 5. secondary filter
- 6. slotted screen
- 7. boilers
- 8. pump for recycling
- 9. back to the line supply of fuel oil
- 10. device TRGA
- 11. pre-mixing
- 12. flowmeter of fuel oil
- 13. flowmeter of the second component (additive in oil, Bottom water... if necessary)
- 15. manometers