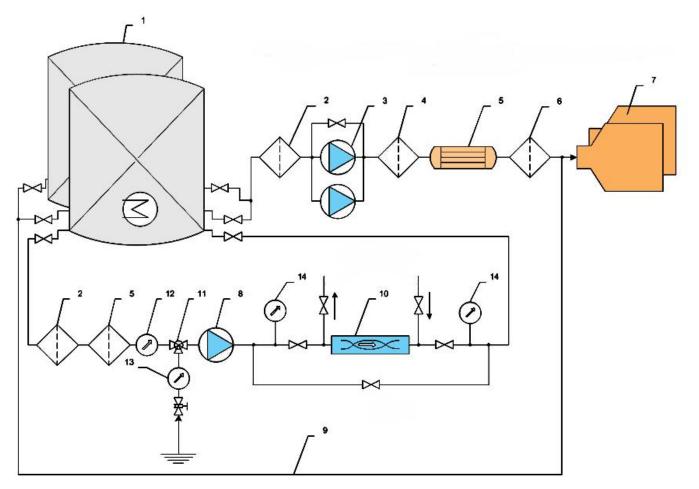

**1.** scheme for installation the TRGA activator for best boiler fuel burning in boiler feed line

2. scheme for installation the TRGA homogenizer in recycling line of boiler fuel (on settling tank)

## 

3. scheme for installation the TRGA homogenizer in recycling line of boiler fuel (on day tank)

it is not wiring diagrams, but some options concepts in each individual case it may be changed

## <u>legend</u>

- 1. fuel oil tank
- 2. prefilter
- 3. fuel oil supply pump to the boiler
- 4. fuel oil heater
- 5. secondary filter
- 6. slotted screen
- 7. boilers
- 8. pump for recycling
- 9. back to the line supply of fuel oil
- 10. device TRGA
- 11. pre-mixing
- 12. flowmeter of fuel oil
- 13. flowmeter of the second component (additive in oil, Bottom water... if necessary)
- 15. manometers